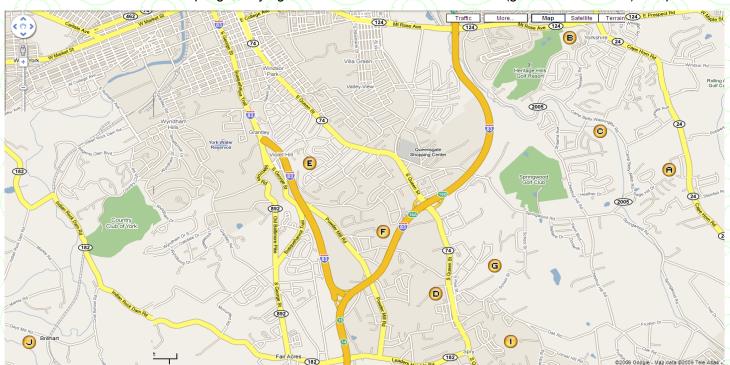

## Park Locations and Directions

- York Township Park—25 Oak Street, York, PA 17402. Traveling on South Queen Street towards York, turn right onto Oak Street at Campbell's Music Store in Spry, go 150 yards to the first stop sign, and go straight at sign into York Township Park.
- **Snyder Park**—Beaumont Road, York, PA 17402. Traveling on South Queen Street towards York, turn left onto Chancellor Road across from the FOX 43 station. Take second right onto Beaumont Road. Go straight and park will be on your left.
- Shryock Park—South Queen Street, York, PA 17402. Traveling on South Queen Street towards York, turn left into the alley immediately after Hanna Dry Cleaners in Spry. Field is located behind the old Highway Garage.
- Markey Park—190 Oak Road, Dallastown, PA 17313. Undeveloped.
- Heritage Hills Park—Heritage Hills Drive, York, PA 17402. Traveling on Camp Betty Washington Road toward East York, turn right onto Chambers Road, and then left onto Candlelight Drive. Take first left onto Heritage Hills Drive. Travel 100 yards and park entrance will be on your right.
- F Tyler Run Park—Bayberry Lane, York, PA 17403. Traveling on South Queen Street towards York, turn left onto Tyler Run Road, and then left again onto Bayberry Lane just past Aldersgate Church. Travel about one quarter mile and the Tyler Run Park entrance will be directly ahead.
- Fitz Park—Sharon Ave South, York, PA 17402. Traveling on Cape Horn Road towards Red Lion, turn right onto Sharon Avenue South. Go 150 yards and park is on your right.
- Mill Creek Preserve—Camp Betty Washington Road, York, PA 17403. From Cape Horn Road, turn onto Old Dutch Lane. The park entrance is located directly across Camp Betty Washington.
- Joseph C Stump Memorial Park—525 Days Mill Road, York, PA 17403. Take Leader Heights Road across George Street and it turns into Indian Rock Dam Road. Follow road and turn left at Miller's Meat Market onto Old Croll School Road. At stop sign, stay right. Continue across railroad tracks (go slow—trail area!) and park will